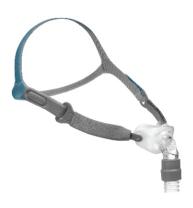

# **Rio<sup>TM</sup> II**Nasal Pillow Mask

### Rio™ II is Lightweight and comfortable with a Secure Fit

- Just 2.3 ounces: One of the lightest masks on the market today
- Dual wall pillows with trampoline bounce for secure fit
- Split back strap allows for a better fit, while Velcro fasteners create added layer of adjustment
- Unique rotating ball and socket swivel for active sleepers

#### **Mask Part Numbers**

RII1000 - Rio II Nasal Pillows Mask All Sizes Kit