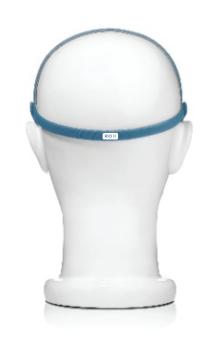

### React Health Masks are Labeled on the Back of the Headgear with the Mask Name

Mask names make troubleshooting and identification for resupply a breeze.