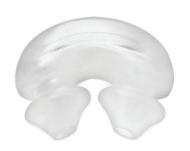

# **Rio<sup>TM</sup> II**Nasal Pillow Mask

### Rio™ II is Lightweight and comfortable with a Secure Fit

- Just 2.3 ounces: One of the lightest masks on the market today
- Dual wall pillows with trampoline bounce for secure fit
- Split back strap allows for a better fit, while Velcro fasteners create added layer of adjustment
- Unique rotating ball and socket swivel for active sleepers