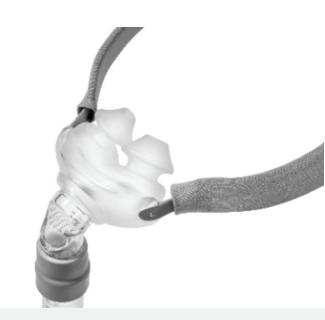

# **Rio<sup>TM</sup> II**Nasal Pillow Mask

### Rio™ II is Lightweight and comfortable with a Secure Fit

- Just 2.3 ounces: One of the lightest masks on the market today
- Dual wall pillows with trampoline bounce for secure fit
- Split back strap allows for a better fit, while Velcro fasteners create added layer of adjustment
- Unique rotating ball and socket swivel for active sleepers

#### **Mask Part Numbers**

RII1000 - Rio II Nasal Pillows Mask All Sizes Kit