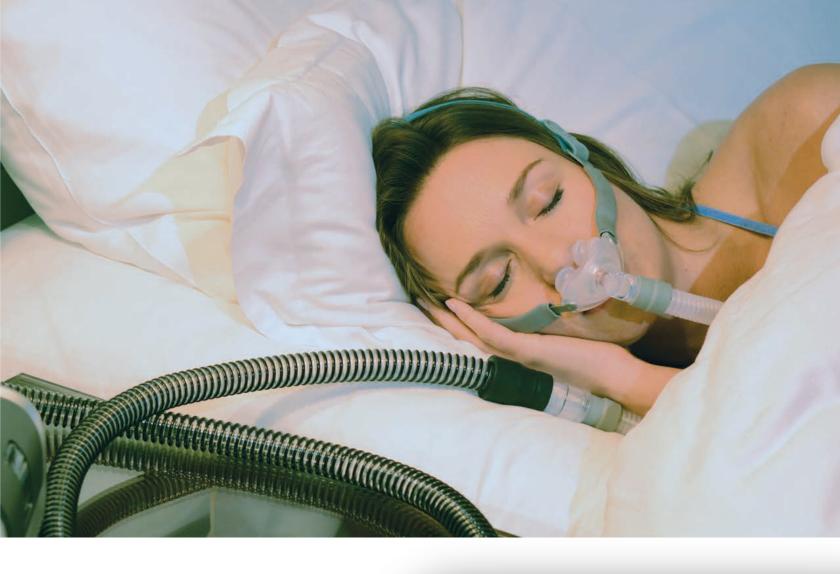

### Rio™ II is Lightweight and comfortable with a Secure Fit

- Just 2.3 ounces: One of the lightest masks on the market today
- Dual wall pillows with trampoline bounce for secure fit
- Split back strap allows for a better fit, while Velcro fasteners create added layer of adjustment
- Unique rotating ball and socket swivel for active sleepers